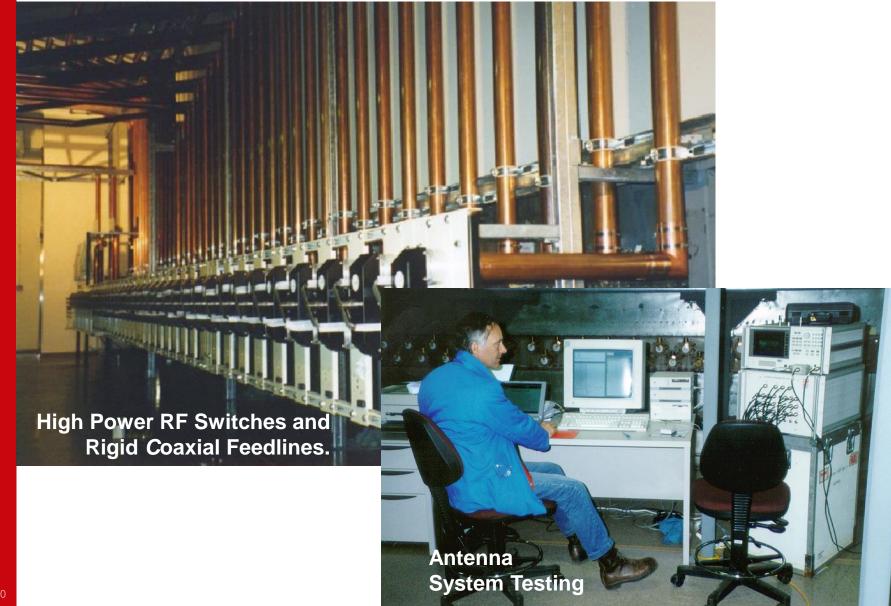

#### For these projects, RFS provided:

- Product Design
- Product Manufacture
- System Design
- Site Layout Design
- Installation Works
- Testing and Commissioning

Transmit Sites: Longreach QLD & Laverton WA