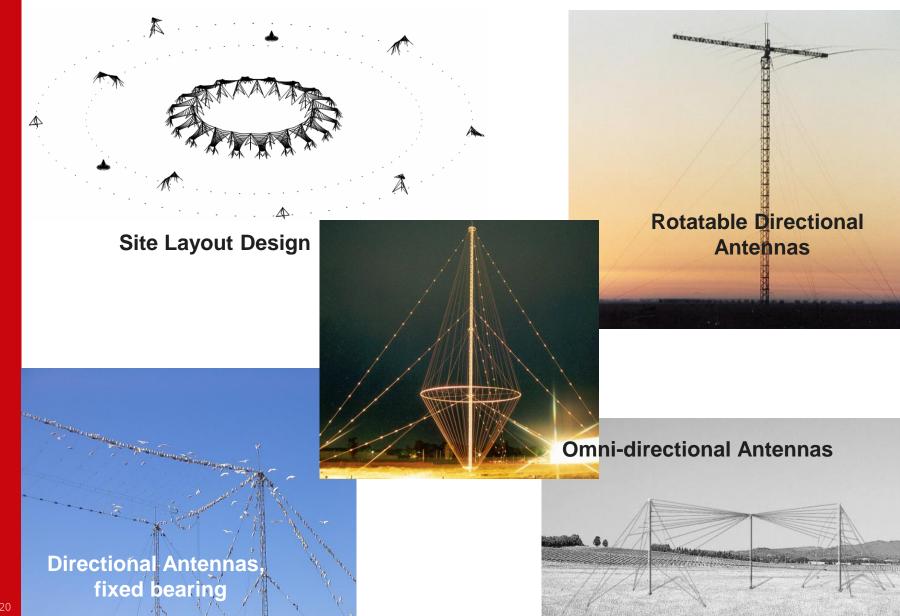

#### For these projects, RFS provided:

- Product Design
- Product Manufacture
- System Design
- Site Layout Design
- Installation Works
- Testing and Commissioning

Transmit Sites: Longreach QLD & Laverton WA