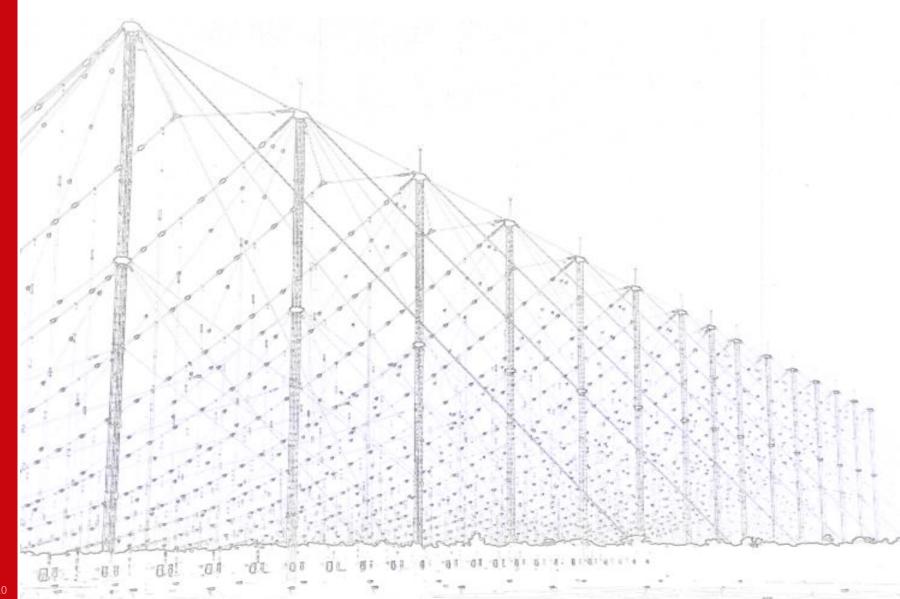

# JORN, Jindalee Operational Radar Longreach QLD

Log Periodic Antenna Arrays.

Laverton WA

### JORN, Jindalee Operational Radar Receive Array

Double Receive Array: Laverton WA

Transmit Site: Mount Everard NT

Transmit Site: Mount Everard NT

Riverina NSW, Townsville QLD, Darwin NT, Exmouth WA

Riverina NSW, Townsville QLD, Darwin NT, Exmouth WA