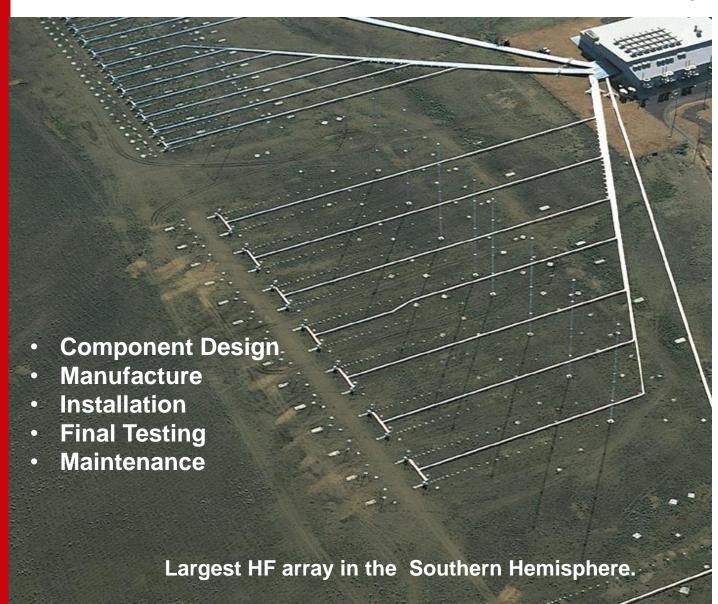

# JORN, Jindalee Operational Radar Laverton WA

Aerial View - Multiple high power arrays.

### JORN, Jindalee Operational Radar Receive Array

Double Receive Array: Laverton WA

Transmit Site: Mount Everard NT

Transmit Site: Mount Everard NT

Riverina NSW, Townsville QLD, Darwin NT, Exmouth WA

Riverina NSW, Townsville QLD, Darwin NT, Exmouth WA