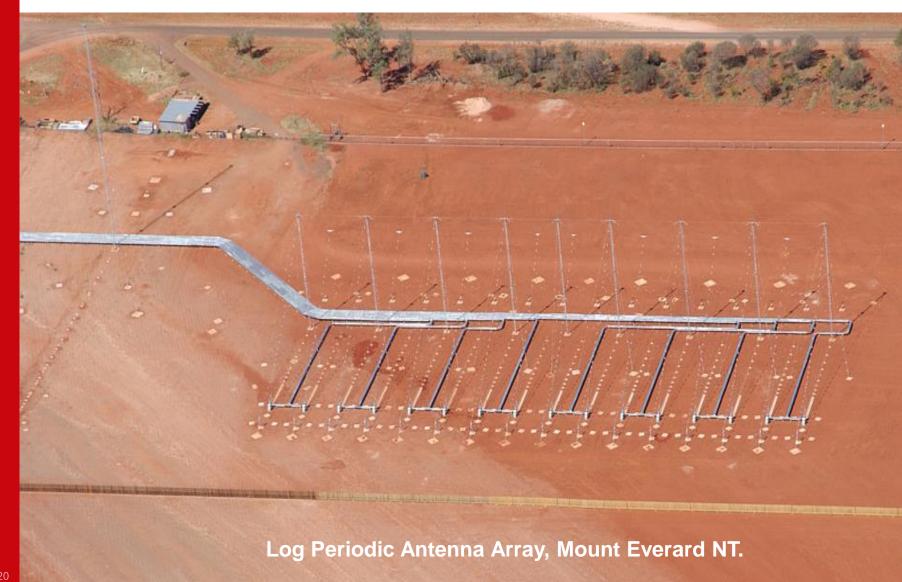

### JORN, Jindalee Operational Radar Receive Array

Double Receive Array: Laverton WA

Transmit Site: Mount Everard NT

Transmit Site: Mount Everard NT

Riverina NSW, Townsville QLD, Darwin NT, Exmouth WA

Riverina NSW, Townsville QLD, Darwin NT, Exmouth WA