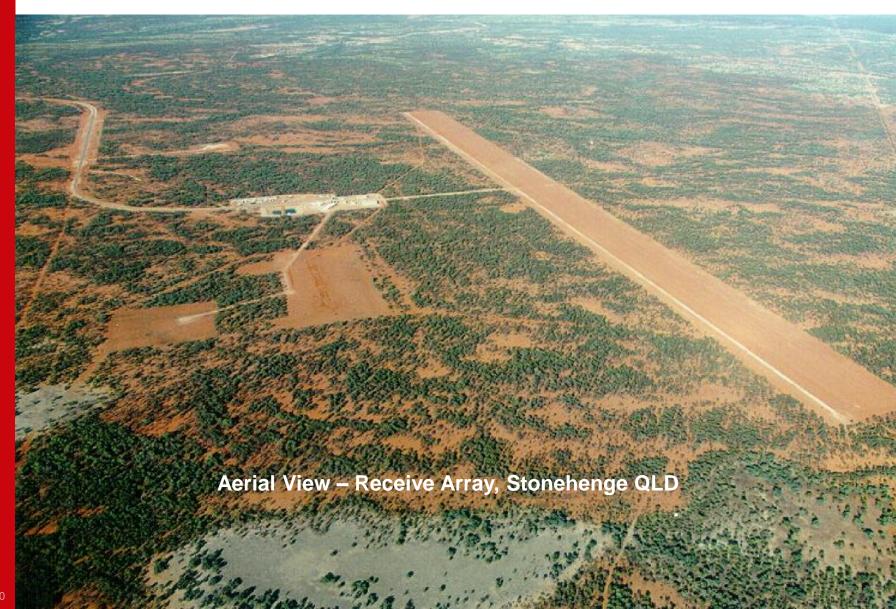

### JORN, Jindalee Operational Radar Receive Array

Double Receive Array: Laverton WA

Transmit Site: Mount Everard NT

Transmit Site: Mount Everard NT

Riverina NSW, Townsville QLD, Darwin NT, Exmouth WA

Riverina NSW, Townsville QLD, Darwin NT, Exmouth WA