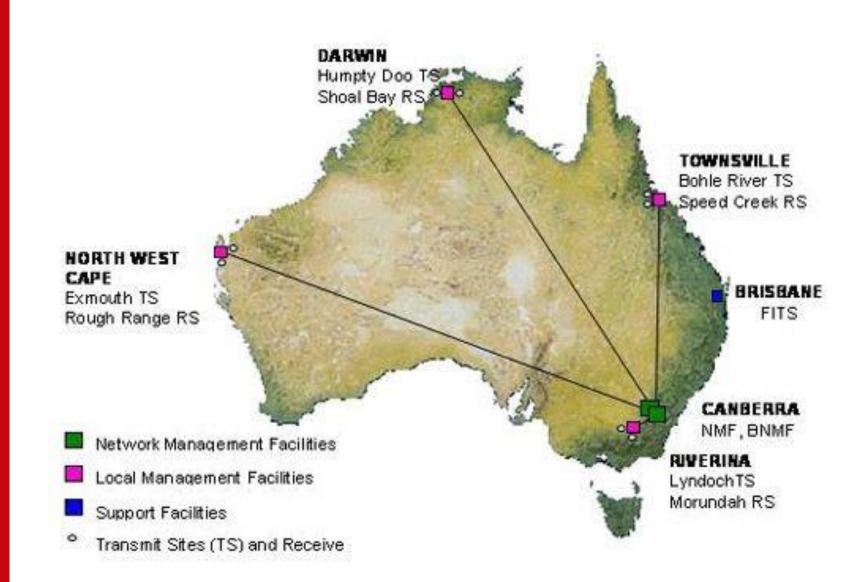

### JORN, Jindalee Operational Radar Receive Array

Double Receive Array: Laverton WA

Transmit Site: Mount Everard NT

Transmit Site: Mount Everard NT

Riverina NSW, Townsville QLD, Darwin NT, Exmouth WA

Riverina NSW, Townsville QLD, Darwin NT, Exmouth WA

Riverina NSW