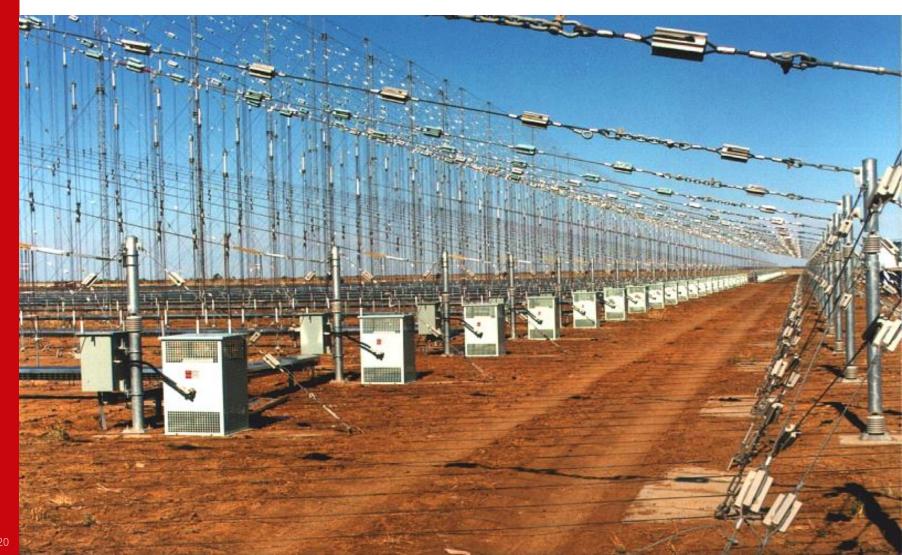

# JORN, Jindalee Operational Radar Laverton WA

Aerial View - Multiple high power arrays.

### JORN, Jindalee Operational Radar Receive Array

Double Receive Array: Laverton WA

Transmit Site: Mount Everard NT

Transmit Site: Mount Everard NT

Riverina NSW, Townsville QLD, Darwin NT, Exmouth WA

Riverina NSW, Townsville QLD, Darwin NT, Exmouth WA