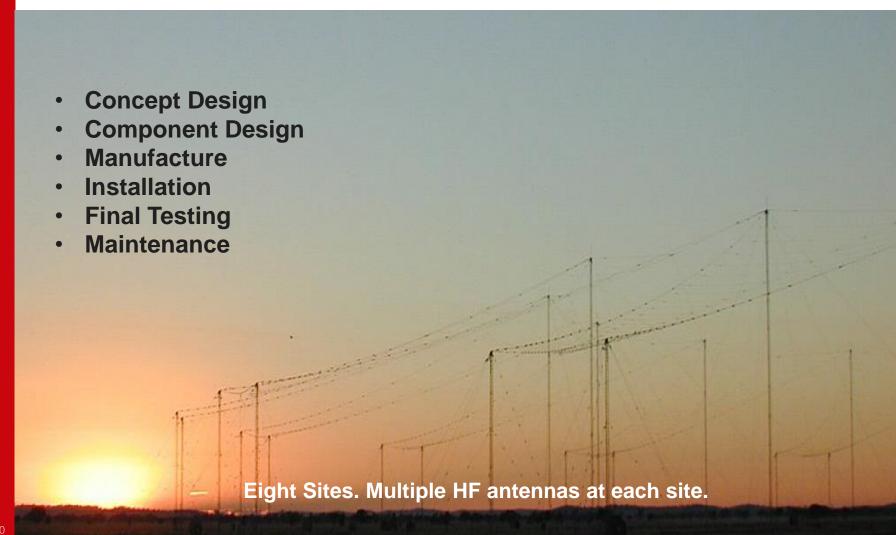

#### For these projects, RFS provided:

- Product Design
- Product Manufacture
- System Design
- Site Layout Design
- Installation Works
- Testing and Commissioning

Transmit Sites: Longreach QLD & Laverton WA