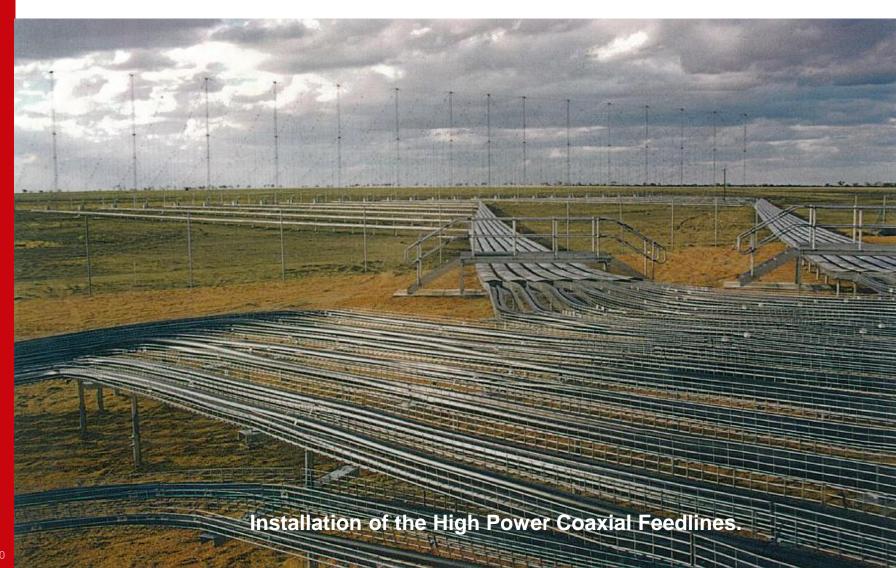

### JORN, Jindalee Operational Radar Receive Array

Double Receive Array: Laverton WA

Transmit Site: Mount Everard NT

Transmit Site: Mount Everard NT

Riverina NSW, Townsville QLD, Darwin NT, Exmouth WA

Riverina NSW, Townsville QLD, Darwin NT, Exmouth WA