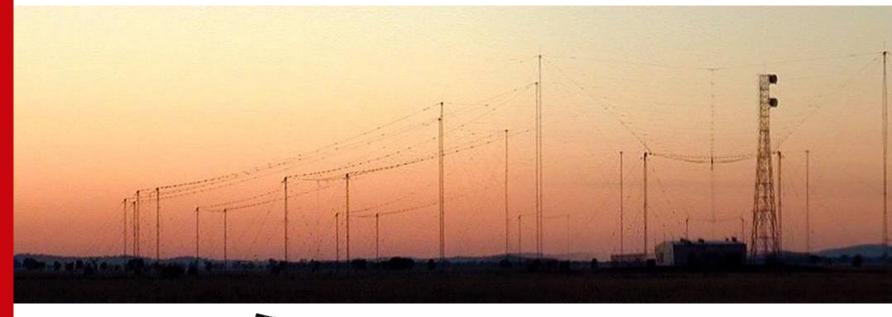

### JORN, Jindalee Operational Radar Receive Array

Double Receive Array: Laverton WA

Transmit Site: Mount Everard NT

Transmit Site: Mount Everard NT

Riverina NSW, Townsville QLD, Darwin NT, Exmouth WA

Riverina NSW, Townsville QLD, Darwin NT, Exmouth WA