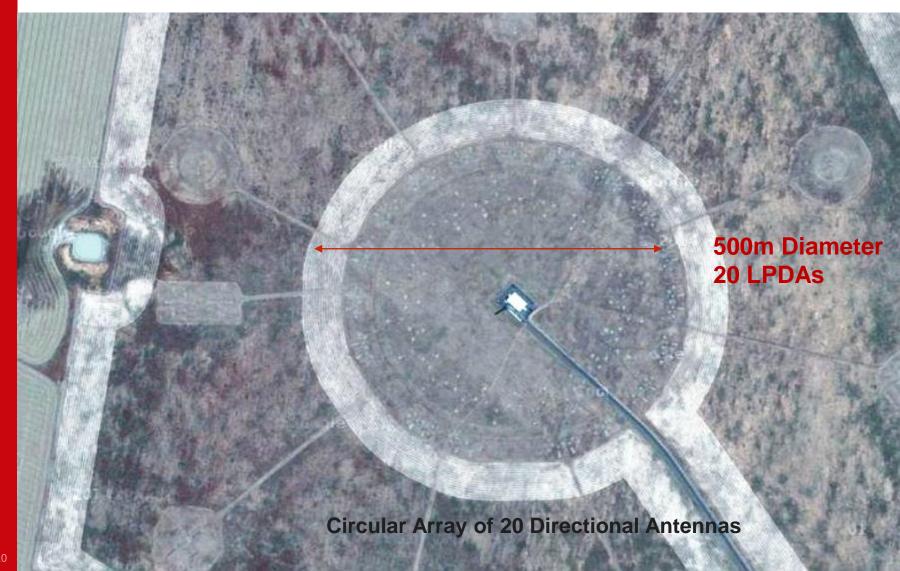

#### For these projects, RFS provided:

- Product Design
- Product Manufacture
- System Design
- Site Layout Design
- Installation Works
- Testing and Commissioning

Transmit Sites: Longreach QLD & Laverton WA