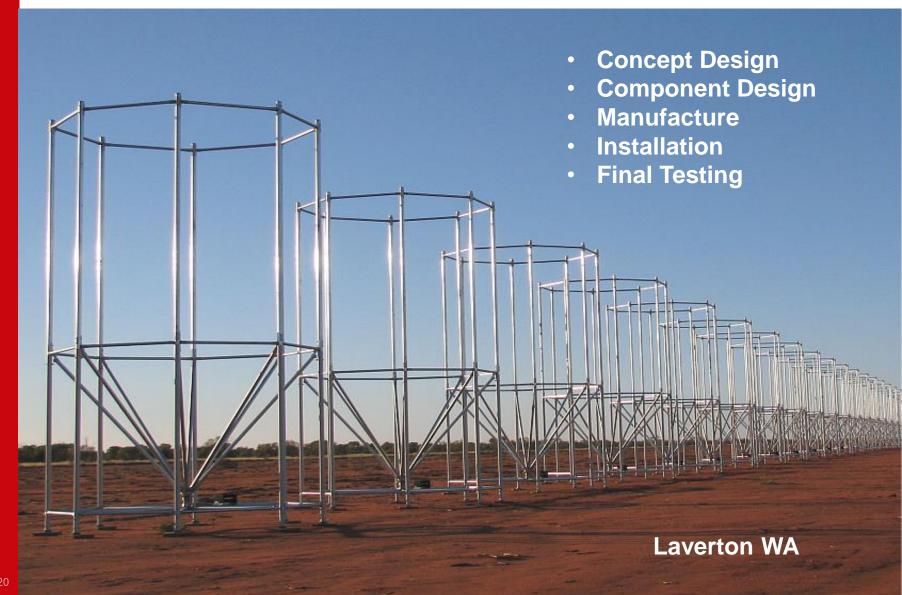

# JORN, Jindalee Operational Radar Laverton WA

Aerial View - Multiple high power arrays.

### JORN, Jindalee Operational Radar Receive Array

Double Receive Array: Laverton WA

Transmit Site: Mount Everard NT

Transmit Site: Mount Everard NT

Riverina NSW, Townsville QLD, Darwin NT, Exmouth WA

Riverina NSW, Townsville QLD, Darwin NT, Exmouth WA