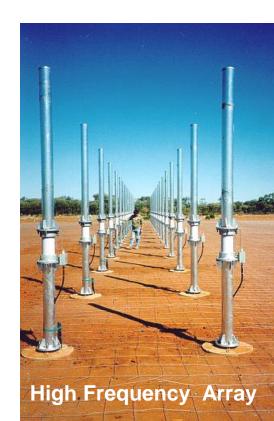

### JORN, Jindalee Operational Radar Receive Array

Double Receive Array: Laverton WA

Transmit Site: Mount Everard NT

Transmit Site: Mount Everard NT

Riverina NSW, Townsville QLD, Darwin NT, Exmouth WA

Riverina NSW, Townsville QLD, Darwin NT, Exmouth WA