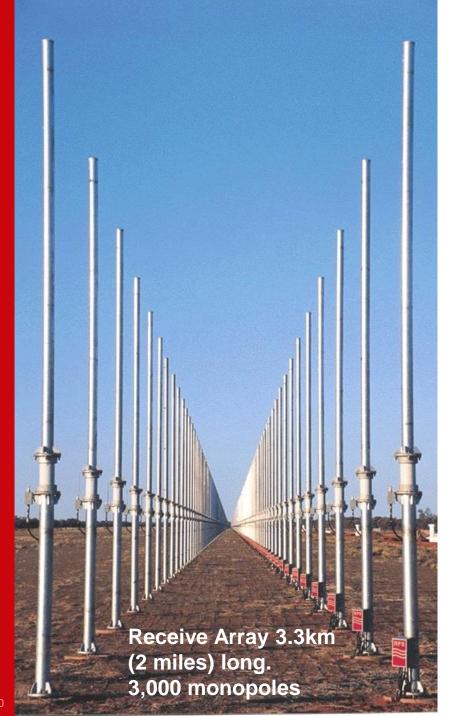

### JORN, Jindalee Operational Radar Receive Array

Double Receive Array: Laverton WA

Transmit Site: Mount Everard NT

Transmit Site: Mount Everard NT

Riverina NSW, Townsville QLD, Darwin NT, Exmouth WA

Riverina NSW, Townsville QLD, Darwin NT, Exmouth WA