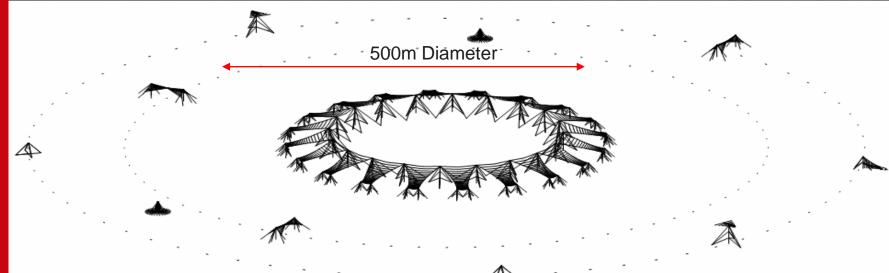

#### For these projects, RFS provided:

- Product Design
- Product Manufacture
- System Design
- Site Layout Design
- Installation Works
- Testing and Commissioning

Transmit Sites: Longreach QLD & Laverton WA