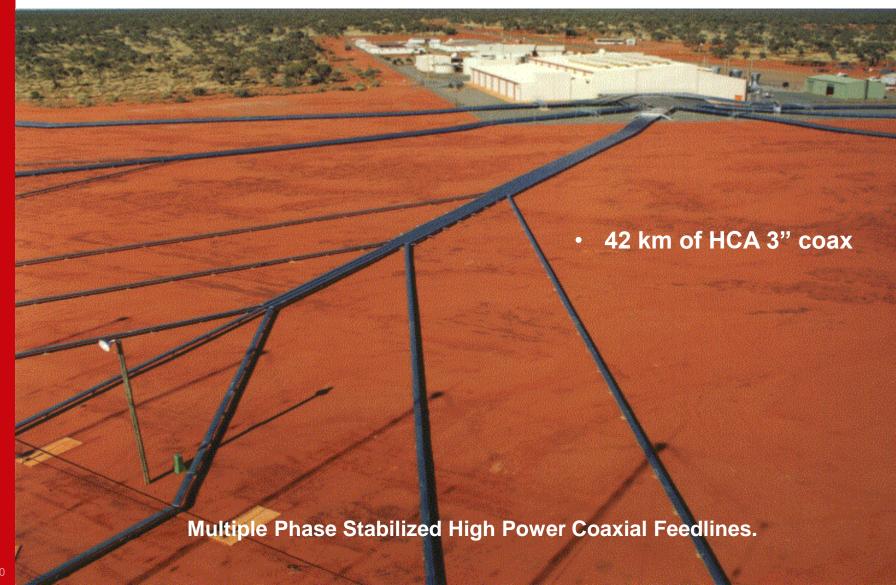

### JORN, Jindalee Operational Radar Receive Array

Double Receive Array: Laverton WA

Transmit Site: Mount Everard NT

Transmit Site: Mount Everard NT

Riverina NSW, Townsville QLD, Darwin NT, Exmouth WA

Riverina NSW, Townsville QLD, Darwin NT, Exmouth WA