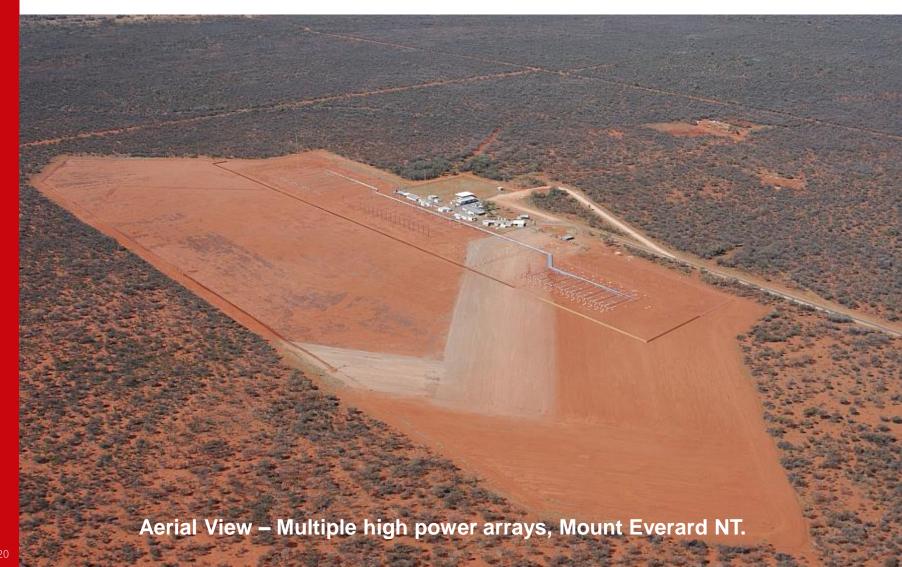

### JORN, Jindalee Operational Radar Receive Array

Double Receive Array: Laverton WA

Transmit Site: Mount Everard NT

Transmit Site: Mount Everard NT

Riverina NSW, Townsville QLD, Darwin NT, Exmouth WA

Riverina NSW, Townsville QLD, Darwin NT, Exmouth WA