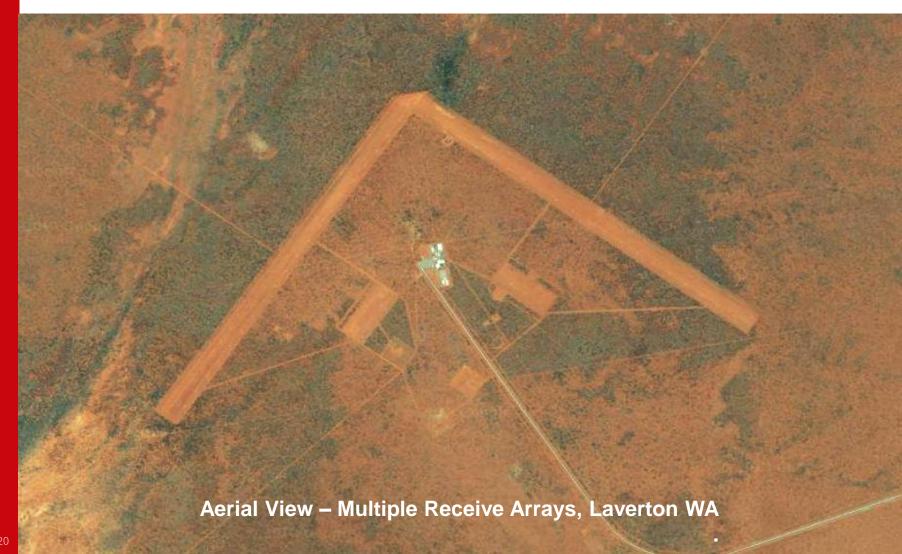

### JORN, Jindalee Operational Radar Receive Array

Double Receive Array: Laverton WA

Transmit Site: Mount Everard NT

Transmit Site: Mount Everard NT

Riverina NSW, Townsville QLD, Darwin NT, Exmouth WA

Riverina NSW, Townsville QLD, Darwin NT, Exmouth WA